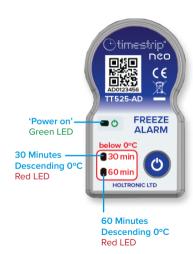

## Timestrip **neo** Instructions

- 1 Activation To activate, press and hold the button for >3.5 seconds until the green 'Power on' LED flashes 3 times.
- 2 Activation Indication Once the indicator has been activated, the 'Power on' LED will flash every 8 seconds.
- 3 Start Delay The device starts monitoring temperature after the 30-minute start delay.
- 4 No Breach If no temperature breach has occurred, the green 'Power' LED will flash.
- 5 30 minutes Breach When the temperature drops below 0°C for more than 30 minutes single event the red '30 minute' LED will flash.
- 6 60 minutes Breach When the temperature drops below 0°C for more than 60 minutes single event, the red '60 minute' LED will flash.